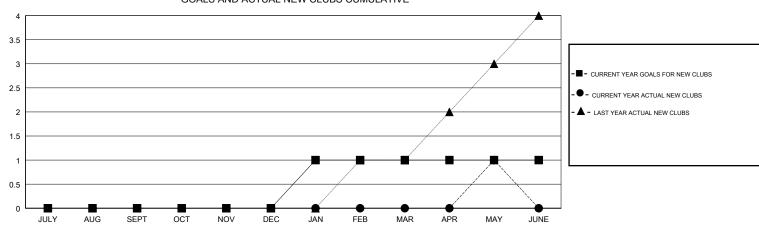

## LOCATION GREECE

| GMT: ELENA APPIANI |               |             | LOCATION GREECE |                                  |                           |                         | GMT CA                                             |  |
|--------------------|---------------|-------------|-----------------|----------------------------------|---------------------------|-------------------------|----------------------------------------------------|--|
|                    | Club          | )S          |                 | Members<br>RESULTS FOR 2018-2019 |                           |                         |                                                    |  |
|                    | RESULTS FOR   | R 2018-2019 |                 |                                  |                           |                         |                                                    |  |
| QUARTER            | NEW CLUB GOAL | NEW CLUBS   | DROPPED CLUBS   | QUARTER                          | MEMBER GROWTH NET<br>GOAL | MEMBER GROWTH<br>ACTUAL | DROPPED<br>MEMBERS ACTUAL<br>(including transfers) |  |
| JULY/AUG/SEPT      | 0             | 0           | 2               | JULY/AUG/SEPT                    | -15                       | 5                       | 24                                                 |  |
| OCT/NOV/DEC        | 0             | 0           | 0               | OCT/NOV/DEC                      | -20                       | 16                      | 36                                                 |  |
| JAN/FEB/MAR        | 1             | 0           | 0               | JAN/FEB/MAR                      | 35                        | 34                      | 14                                                 |  |
| APR/MAY/JUNE       | 0             | 1           | 0               | APR/MAY/JUNE                     | 10                        | 35                      | 31                                                 |  |

GOALS AND ACTUAL NEW CLUBS CUMULATIVE

| DROPPED CLUBS: 2 |     | 27 CLUBS OF 55 ADDED 1 OR MORE<br>NEW MEMBERS | GENDER DISTRIBUTION<br>MALE 565 (43.70%)<br>FEMALE 728 (56.30%) |     |
|------------------|-----|-----------------------------------------------|-----------------------------------------------------------------|-----|
| DROPPED MEMBERS  |     |                                               | Women Percentage Fiscal Year Goal: 50%                          |     |
| DECEASED         | 8   | CLICK HERE FOR CUMULATIVE                     | TOTAL FAMILY UNIT MEMBERS                                       | 218 |
| CLUB CANCELLED 7 |     | MEMBERSHIP DATA                               | FAMILY MEMBERS PAYING HALF                                      | 120 |
| OTHER<br>TOTAL   | 105 |                                               | DUES                                                            |     |