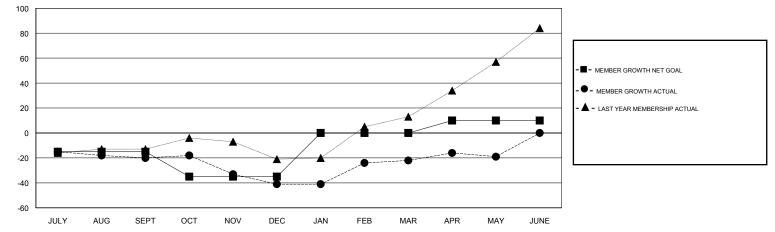

## LOCATION GREECE

| GMT: ELENA APPIANI |               |             | LOCATION GREECE |                                  |                           |                         | GMT CA                                             |  |
|--------------------|---------------|-------------|-----------------|----------------------------------|---------------------------|-------------------------|----------------------------------------------------|--|
|                    | Club          | )S          |                 | Members<br>RESULTS FOR 2018-2019 |                           |                         |                                                    |  |
|                    | RESULTS FOR   | R 2018-2019 |                 |                                  |                           |                         |                                                    |  |
| QUARTER            | NEW CLUB GOAL | NEW CLUBS   | DROPPED CLUBS   | QUARTER                          | MEMBER GROWTH NET<br>GOAL | MEMBER GROWTH<br>ACTUAL | DROPPED<br>MEMBERS ACTUAL<br>(including transfers) |  |
| JULY/AUG/SEPT      | 0             | 0           | 2               | JULY/AUG/SEPT                    | -15                       | 5                       | 24                                                 |  |
| OCT/NOV/DEC        | 0             | 0           | 0               | OCT/NOV/DEC                      | -20                       | 16                      | 36                                                 |  |
| JAN/FEB/MAR        | 1             | 0           | 0               | JAN/FEB/MAR                      | 35                        | 34                      | 14                                                 |  |
| APR/MAY/JUNE       | 0             | 1           | 0               | APR/MAY/JUNE                     | 10                        | 35                      | 31                                                 |  |